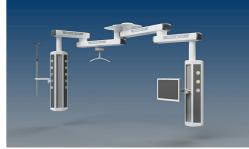

### MAIN APPLICATION AREAS: OR

Single Arm

"

Column

Single Motorized Arm

Double Motorized Arm

Double Arm

Media Bridge

## MAIN APPLICATION AREAS: ICU/RECOVERY

Bridge

Retractable Column

Tandem with Lifting Bridge

Mobile

Wall

3-arm system with Conductor Arm

**Product Code** 