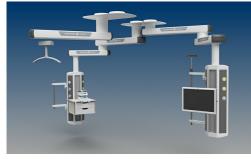

### MAIN APPLICATION AREAS: OR

Single Arm

"

Column

Single Motorized Arm

Double Motorized Arm

Double Arm

Media Bridge

## MAIN APPLICATION AREAS: ICU/RECOVERY

Bridge

Retractable Column

Tandem with Lifting Bridge

Mobile

Wall

3-arm system with Conductor Arm

**Product Code** 