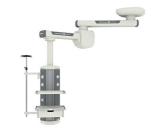

# SOLIDO SOLUTIONS

Merivaara offers a variety of horizontal and vertical pendants designed specifically for operating rooms and intensive care units. The pendants can be adapted to suit the needs of the surgeon or anesthetic with all required electrical and medical components. They are designed to provide the medical staff with maximum flexibility and reliability. Braking system ensures maximum stability, accuracy and easy adjustability.

### MAIN APPLICATION AREAS: OR

Single Arm

"

Column

Single Motorized Arm

Double Motorized Arm

Double Arm

Media Bridge