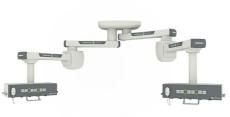

### MAIN APPLICATION AREAS: OR

Single Arm

"

Column

Single Motorized Arm

Double Motorized Arm

Double Arm

Media Bridge

## MAIN APPLICATION AREAS: ICU/RECOVERY

Bridge

Retractable Column

Tandem with Lifting Bridge

Mobile

Wall

3-arm system with Conductor Arm

**Product Code** 