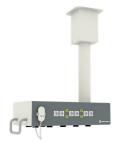

## MAIN APPLICATION AREAS: ICU/RECOVERY

Bridge

Retractable Column

Tandem with Lifting Bridge

Mobile

Wall

3-arm system with Conductor Arm

**Product Code** 