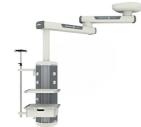

# SOLIDO SOLUTIONS

Merivaara offers a variety of horizontal and vertical pendants designed specifically for operating rooms and intensive care units. The pendants can be adapted to suit the needs of the surgeon or anesthetic with all required electrical and medical components. They are designed to provide the medical staff with maximum flexibility and reliability. Braking system ensures maximum stability, accuracy and easy adjustability.

### MAIN APPLICATION AREAS: OR

Single Arm

"

Column

Single Motorized Arm

Double Motorized Arm

Double Arm

Media Bridge