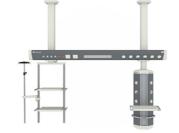

## MAIN APPLICATION AREAS: ICU/RECOVERY

Bridge

Retractable Column

Tandem with Lifting Bridge

Mobile

Wall

3-arm system with Conductor Arm

**Product Code** 