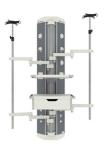

## MAIN APPLICATION AREAS: ICU/RECOVERY

Bridge

Retractable Column

Tandem with Lifting Bridge

Mobile

Wall

3-arm system with Conductor Arm

**Product Code** 

Tandem

200030000