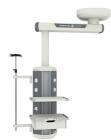

# SOLIDO SOLUTIONS

Merivaara offers a variety of horizontal and vertical pendants designed specifically for operating rooms and intensive care units. The pendants can be adapted to suit the needs of the surgeon or anesthetic with all required electrical and medical components. They are designed to provide the medical staff with maximum flexibility and reliability. Braking system ensures maximum stability, accuracy and easy adjustability.

### MAIN APPLICATION AREAS: OR

Single Arm

"

Column

Single Motorized Arm

Double Motorized Arm

Double Arm

Media Bridge