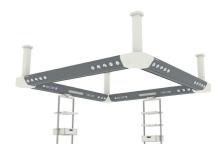

## MAIN APPLICATION AREAS: ICU/RECOVERY

Bridge

Retractable Column

Tandem with Lifting Bridge

Mobile

Wall

3-arm system with Conductor Arm

**Product Code** 